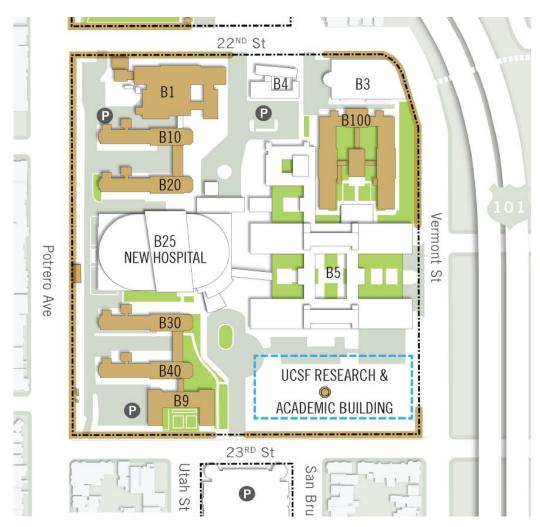

UCSF Research and Academic Building at Zuckerberg San Francisco General Hospital and Trauma Center

Michael Bade Associate Vice Chancellor Campus Architect University of California, San Francisco

Public Health Commission Update – October 1, 2019



## Site Plan:









## COMMUNITY ENGAGEMENT & APPROVALS

- March 20 ZSFG Quarterly Meeting with City Agencies and Community
- March 28 Orientation meeting with Dr. Grant Colfax, DPH Director
- May 14 Potrero Boosters Design Meeting
- May 20 SF Arts Commission
- June 4 Health Commission
- July 30 Calle 24 Meeting
- July 24 ZSFG Quarterly Meeting with City Agencies and Community
- Sept 18 SF Historic Preservation Commission
- October 1 Health Commission
- Nov 13 Approval by Regents



UCSF RESEARCH AND ACADEMIC BUILDING

## SOUTHWEST PERSPECTIVE





## WEST PERSPECTIVE